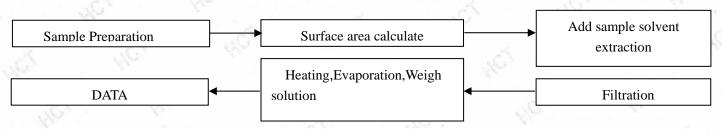

# **Test Report**

Report No.: SZC14022581781-7

Date: Mar. 4, 2014

Page 2 of 3

Unit: mg/inch<sup>2</sup>

**Test Results:** 

| Test Items                     | Test Condition          | MDL | Result | Limit |
|--------------------------------|-------------------------|-----|--------|-------|
| Extractives of distilled water | Reflux for 7h           | 0.5 | N.D.   | 20    |
|                                | Continue to extract, 2h | 0.5 | N.D.   | 1     |
| Extractives of n-hexane        | Reflux for 7h           | 0.5 | 15.8   | 175   |
|                                | Continue to extract, 2h | 0.5 | 1.3    | 4     |

**Note:** MDL=method detection limit

N.D.=not detected(less than method detection limit)

mg/inch<sup>2</sup>=milligram per square inch

#### **Test Flow Chart**



Tested by: Shuai Yang

Checked by: Gang Wang





## **Test Report**

**Report No.: SZC14022581781-7** Date: Mar. 4, 2014 Page 3 of 3

### The photo of the sample



\*\*\*End \*\*\*

This report is considered invalidated without the Special Seal for Inspection of the HCT, This report shall not be altered, increased or deleted. The results shown in this test report refer only to the sample tested. Without written approval of HCT, this report shall not be copied except in full and published as advertisement.